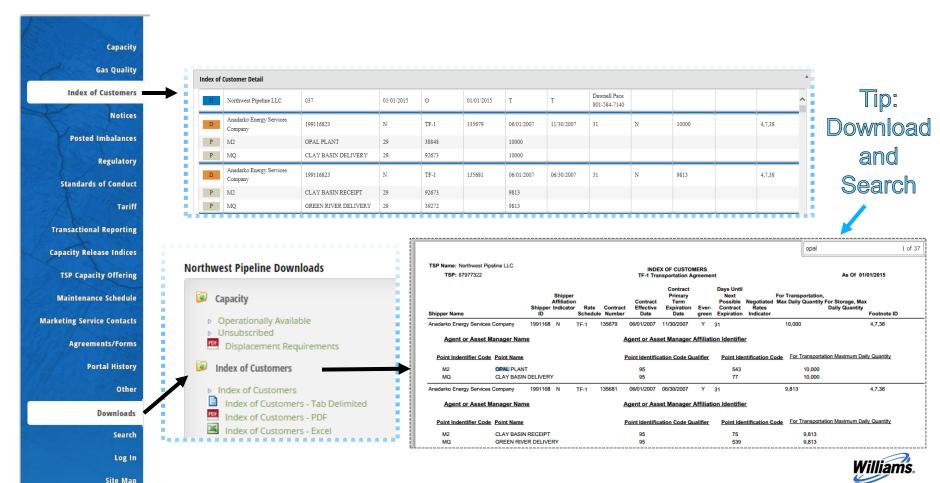

#### **Index of Customers**

- > Locate base contracts for capacity release opportunities
  - A list of current capacity releases can be found under "Transactional Reporting"
- > Contracts with bi-lateral termination rights are potentially available