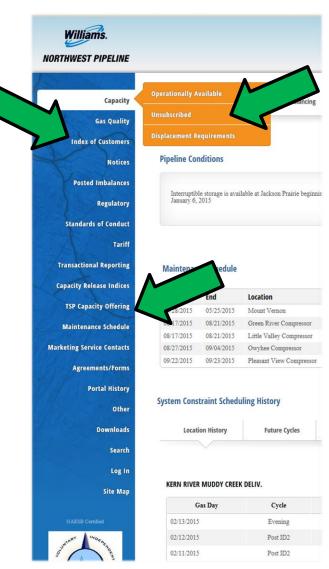

# Shippers can locate available capacity on NWP portal via:

- Unsubscribed Capacity Report
- Index of Customers
- TSP Capacity Offering