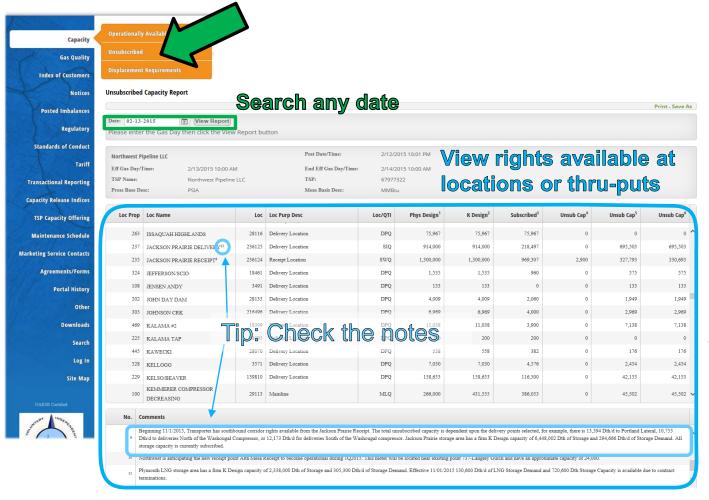

### **Unsubscribed Capacity**

> Find available capacity by location & date

Remember: Always call with specific inquiries